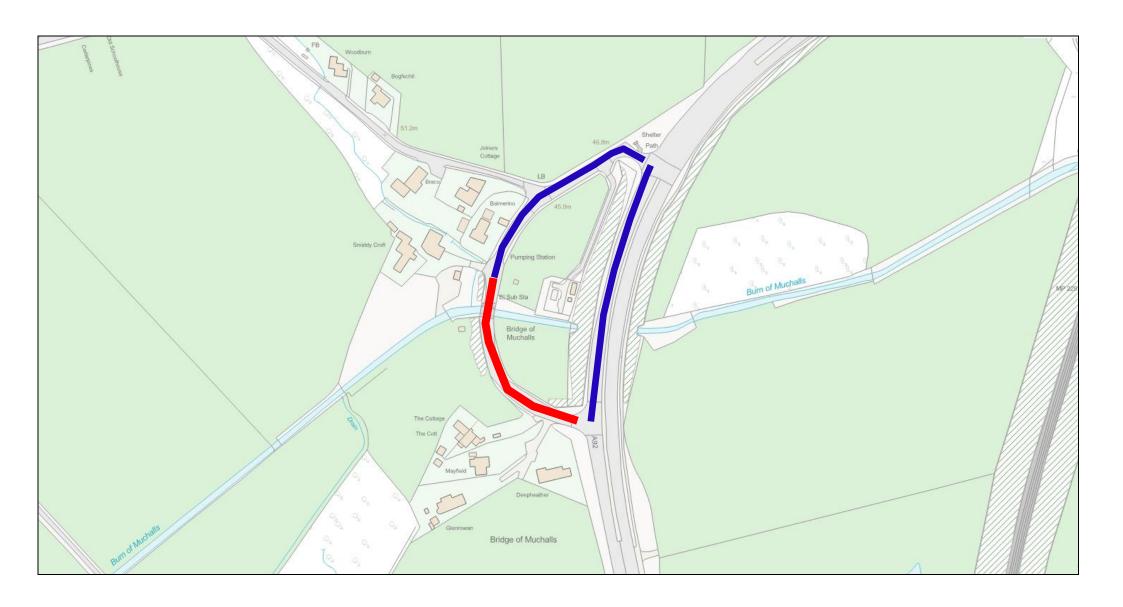

## **Road Closure**

C12k, Bridge of Muchalls From South Junction with A92 to Smiddy Croft

For 2 Days Commencing Monday 18th November 2024

Diversion: C12k, A92 and Vice Versa

Site notices will be erected in due course indicating the temporary restriction to traffic and the alternative routes where applicable.