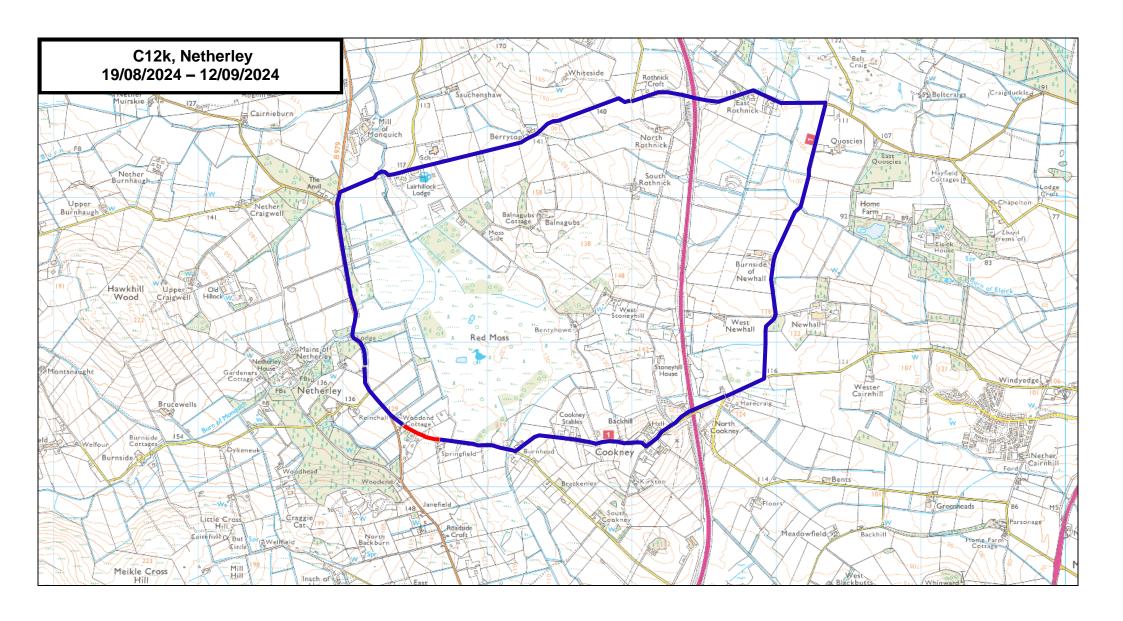

**Road Closure** 

C12k Netherley
From Woodend Cottage to Springfield Cottage

Commencing Monday 19th August 2024 for 25 days

Diversion - C25k, Cookney, C24k, C13k, B979 and Vice Versa

Site notices will be erected in due course indicating the temporary restriction to traffic and the alternative routes where applicable.