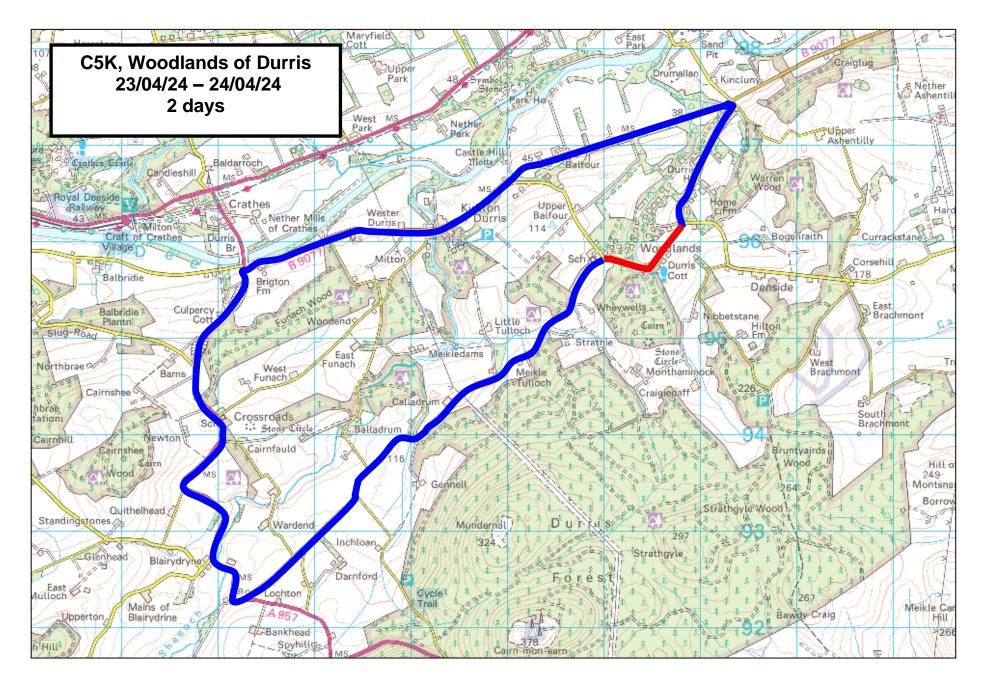

**Road Closure** 

C5K, Woodlands of Durris

From the U46K Junction until Durris Lodge

For 2 days commencing on Tuesday 23<sup>rd</sup> April 2024

**Diversion via** 

C5K to Lochton – A957 Slug Road – B9077 South Deeside Road – C23K and vice versa.