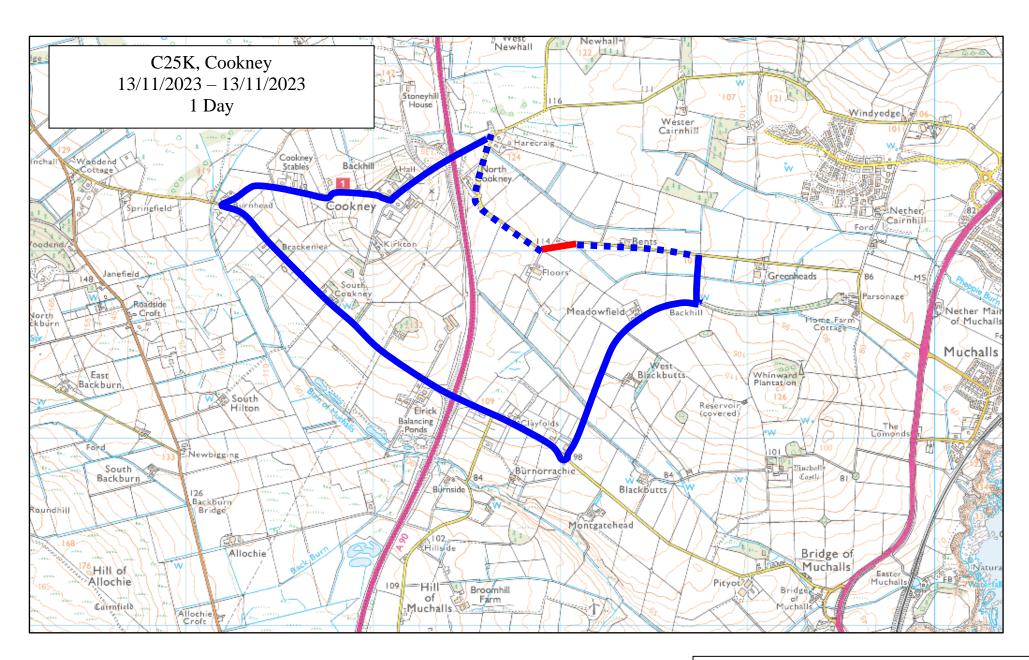

**Road Closure** 

C25K At Bents Cottage

For 1 day commencing on Monday 13th November 2023

Diversion - via

C25K - C12K - U174K - C25K and vice versa.

Site notices will be erected in due course indicating the temporary restriction to traffic and the alternative routes where applicable.

Emergency & Pedestrian access to be maintained Vehicular access to affected properties to be maintained whenever possible

Should you have any queries please contact <a href="mailto:surveys@sunbeltrentals.co.uk">surveys@sunbeltrentals.co.uk</a>