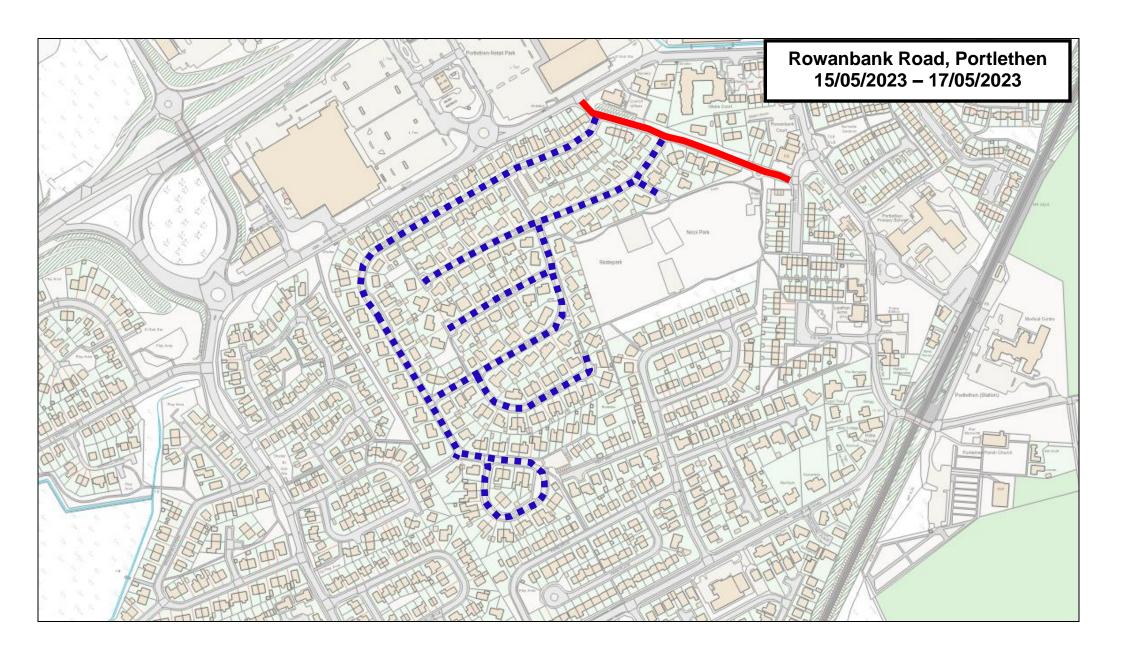

**Road Closure** 

Rowanbank Road, Portlethen

For 3 days commencing on Monday 15th May

Site notices will be erected in due course indicating the temporary restriction to traffic and the alternative routes where applicable.