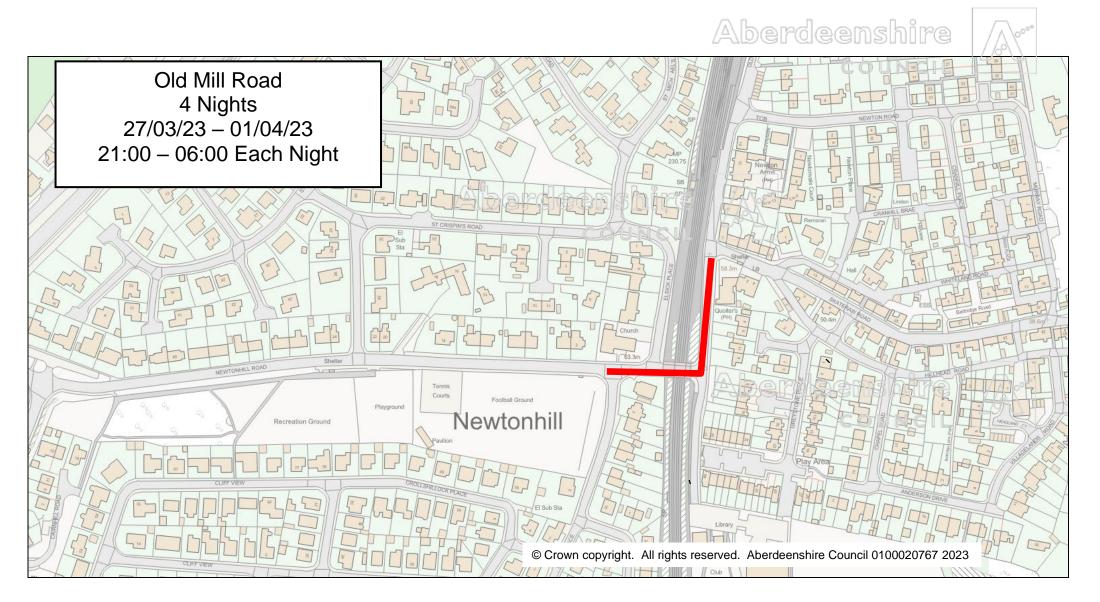

**Road Closure** 

Old Mill Road, Newtonhill

From Park Place to Skateraw Road

For 4 nights commencing on Tuesday 27<sup>th</sup> March 2023 from 21:00 until 06:00 each night

Site notices will be erected in due course indicating the temporary restriction to traffic.