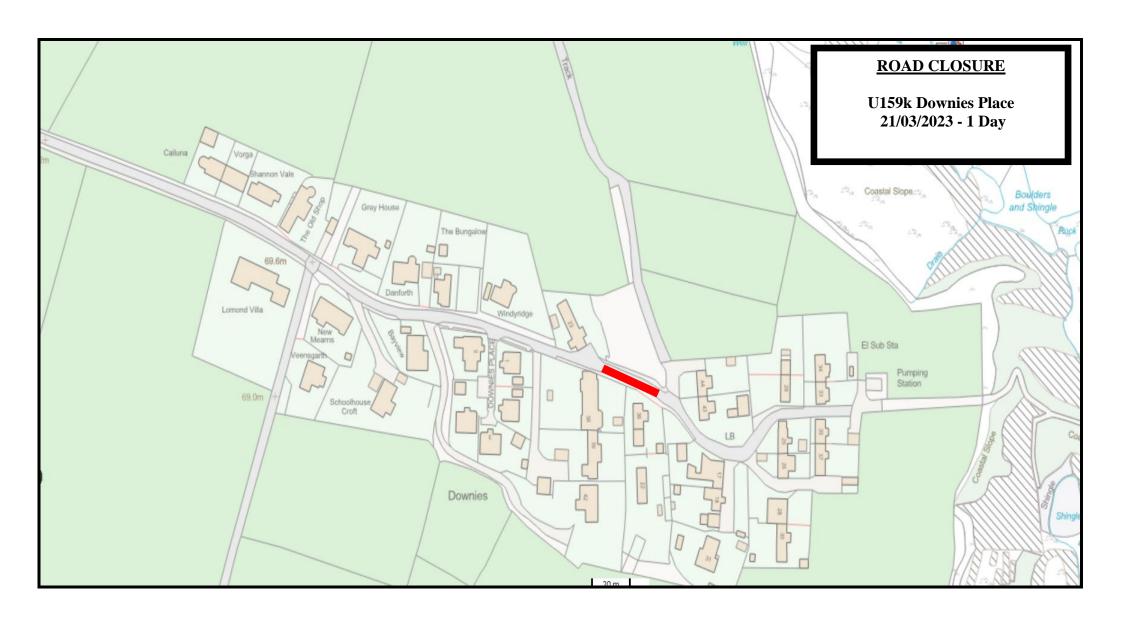

## FORM OF NOTIFICATION OF TEMPORARY RESTRICTION OF TRAFFIC ON HIGHWAYS AND BRIDGES

| Individual or Authority to be not                                        | ified                |                    |               |               |                      |
|--------------------------------------------------------------------------|----------------------|--------------------|---------------|---------------|----------------------|
| Γ                                                                        |                      |                    | 7             |               |                      |
|                                                                          |                      |                    |               | Date          | 10 February 2023     |
| L                                                                        |                      |                    | J             |               |                      |
| Dear Sir(s) TEMPOR                                                       | ARY RES              | STRICTIC           | N OF TRA      | FFIC ON       |                      |
|                                                                          | (Do                  | U159k<br>wnies Pl  | ace)          |               |                      |
|                                                                          | PC                   | ORTLETH            |               |               |                      |
| Please note that owing to <b>Scot</b> of public safety to apply the foll |                      |                    |               |               | ary in the interests |
| (a) closure                                                              | X                    |                    |               |               |                      |
| (b) one-way                                                              |                      |                    |               |               |                      |
| (c) prohibition of waiting                                               |                      |                    |               |               |                      |
| On the <b>Downies Place</b> for a pe                                     | eriod of <b>1 da</b> | ıy                 |               |               |                      |
| Commencing Tuesday 21/0                                                  | 3 / 2023             |                    |               |               |                      |
| Site notices will be erected in d                                        | ue course ir         | ndicating th       | e temporary r | estriction to | traffic.             |
| Diversion:<br>No diversion                                               |                      |                    |               |               |                      |
| EMERGENCY AND PEDESTR<br>AFFECTED PROPERTIES TO                          |                      |                    |               |               | JLAR ACCESS TO       |
| Should you have any queries Yours faithfully                             | s please con         | ntact; <u>sean</u> | .gillespie@c  | ontraflow.    | co.uk                |
| Ikechukwu Uchehara                                                       |                      |                    |               |               |                      |
| Ikechukwu Uchehara                                                       |                      |                    |               |               |                      |