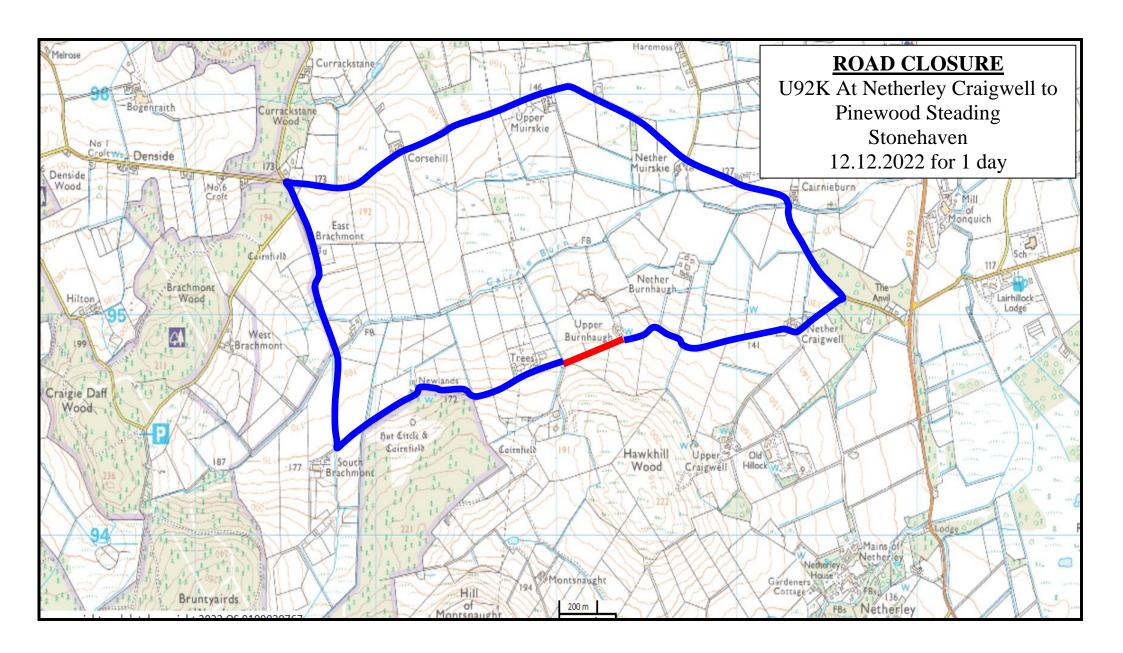

## FORM OF NOTIFICATION OF TEMPORARY RESTRICTION OF TRAFFIC ON HIGHWAYS AND BRIDGES

| Individual or Authority to be                                     | notified                     |                   |              |       |                  |  |  |
|-------------------------------------------------------------------|------------------------------|-------------------|--------------|-------|------------------|--|--|
| Γ                                                                 |                              | 1                 |              |       |                  |  |  |
|                                                                   |                              |                   | Da           | te    | 16 November 2022 |  |  |
| L                                                                 |                              | J                 |              |       |                  |  |  |
| Dear Sir(s)                                                       | ORARY REST                   | RICTION OF 1      | ΓRAFFIC      | ON    | ſ                |  |  |
| U92K<br>(Netherley Craigwell to Pinewood Steading)                |                              |                   |              |       |                  |  |  |
| STONEHAVEN                                                        |                              |                   |              |       |                  |  |  |
| Please note that owing to will be necessary in the inte traffic - |                              |                   |              |       |                  |  |  |
| (a) closure                                                       | X                            |                   |              |       |                  |  |  |
| (b) one-way                                                       |                              |                   |              |       |                  |  |  |
| (c) prohibition of waiting                                        |                              |                   |              |       |                  |  |  |
| On the <b>U92K</b> for a period of                                | 1 Day                        |                   |              |       |                  |  |  |
| Commencing Monday 12                                              | 2 <sup>th</sup> December 202 | 22                |              |       |                  |  |  |
| Site notices will be erected i                                    | n due course indi            | cating the tempor | ary restrict | ion t | o traffic.       |  |  |
| Diversion:<br>U92K – C5K U67K and vic                             | e versa.                     |                   |              |       |                  |  |  |
| EMERGENCY AND PEDES AFFECTED PROPERTIES                           |                              |                   |              |       | ULAR ACCESS TO   |  |  |
| Yours faithfully                                                  |                              |                   |              |       |                  |  |  |
| Ikechukwu Uchehara                                                |                              |                   |              |       |                  |  |  |
| Ikechukwu Uchehara<br>Technical Assistant                         |                              |                   |              |       |                  |  |  |