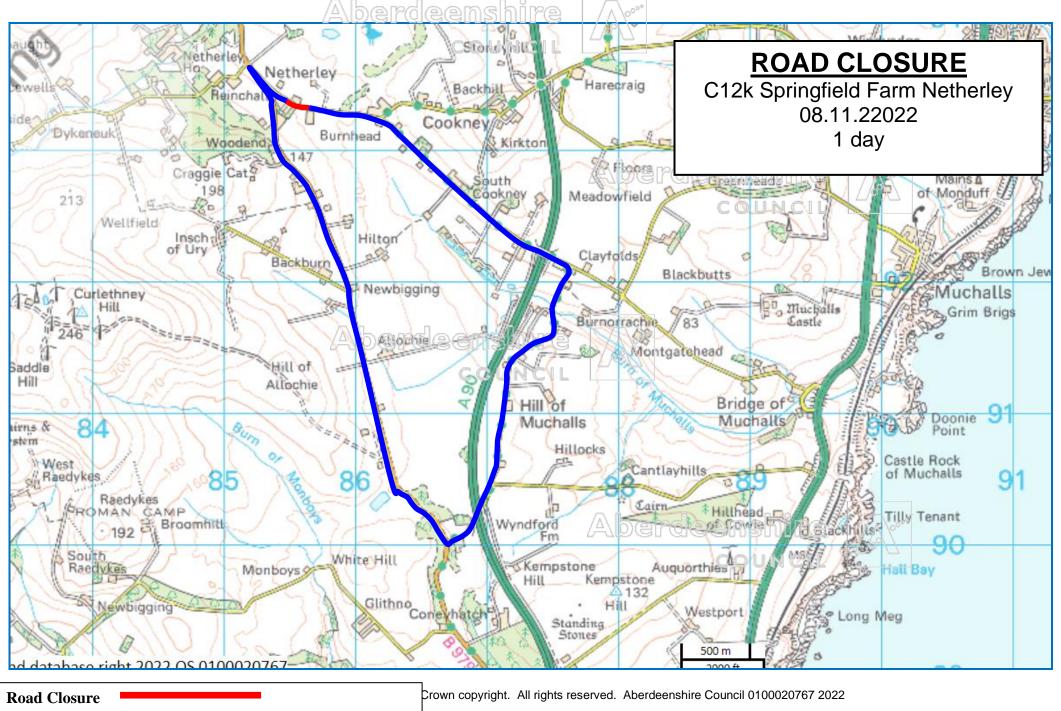

## FORM OF NOTIFICATION OF TEMPORARY RESTRICTION OF TRAFFIC ON HIGHWAYS AND BRIDGES

| Individual or Authority to be notified                                                                                         |                      |                |                 |
|--------------------------------------------------------------------------------------------------------------------------------|----------------------|----------------|-----------------|
| Γ                                                                                                                              | 1                    |                |                 |
|                                                                                                                                |                      | Date           | 13 October 2022 |
| L                                                                                                                              | J                    |                |                 |
| Dear Sir(s)  TEMPORARY RESTRIC                                                                                                 | CTION OF TR          | AFFIC ON       |                 |
| C1<br>(Springfield F                                                                                                           | 12k<br>Farm Netherle | y)             |                 |
| STONE                                                                                                                          | HAVEN                |                |                 |
| Please note that owing to <b>Openreach Access to connection</b> it will be necessary in the interests restriction to traffic - |                      | _              |                 |
| (a) closure X                                                                                                                  |                      |                |                 |
| (b) one-way                                                                                                                    |                      |                |                 |
| (c) prohibition of waiting                                                                                                     |                      |                |                 |
| On the C12K for a period of 1 day                                                                                              |                      |                |                 |
| Commencing Tuesday, 8 <sup>th</sup> November 2022                                                                              |                      |                |                 |
| Site notices will be erected in due course indicati                                                                            | ing the temporary    | restriction to | traffic.        |
| Diversion:<br>C12K -A90t – U88K U167K – U88K B979 – B97                                                                        | 79 U88K -, and v     | ice versa.     |                 |
| EMERGENCY AND PEDESTRIAN ACCESS TO AFFECTED PROPERTIES TO BE MAINTAINED                                                        |                      |                | LAR ACCESS TO   |
| Yours faithfully                                                                                                               |                      |                |                 |
| lkechukwu Uchehara                                                                                                             |                      |                |                 |
| lkechukwu Uchehara                                                                                                             |                      |                |                 |