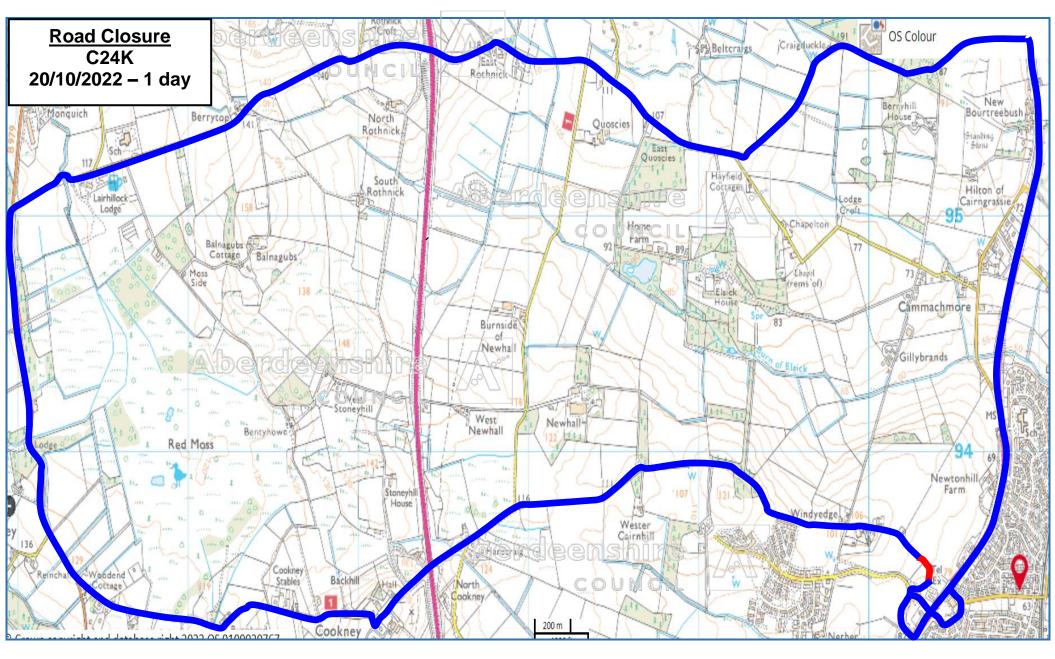

## FORM OF NOTIFICATION OF TEMPORARY RESTRICTION OF TRAFFIC ON HIGHWAYS AND BRIDGES

| Individual or Authority to be notified                                                                                                                                                                          |
|-----------------------------------------------------------------------------------------------------------------------------------------------------------------------------------------------------------------|
| Γ 1                                                                                                                                                                                                             |
| Date 13 October 2022                                                                                                                                                                                            |
| TEMPORARY RESTRICTION OF TRAFFIC ON                                                                                                                                                                             |
| C24K                                                                                                                                                                                                            |
| (Newtonhill Road Westward to Doohills Road)                                                                                                                                                                     |
| STONEHAVEN                                                                                                                                                                                                      |
| Please note that owing to <b>BT safe access for engineers to provide service to a customer</b> it will be necessary in the interests of public safety to apply the following temporary restriction to traffic - |
| (a) closure X                                                                                                                                                                                                   |
| (b) one-way                                                                                                                                                                                                     |
| (c) prohibition of waiting                                                                                                                                                                                      |
| (d) weight limit                                                                                                                                                                                                |
| (e) any other type                                                                                                                                                                                              |
| On the C24K for a period of 1 day                                                                                                                                                                               |
| CommencingThursday 20th October 2022                                                                                                                                                                            |
| Site notices will be erected in due course indicating the temporary restriction to traffic and the alternative route via                                                                                        |
| Diversion:                                                                                                                                                                                                      |
| C24K - U178K - C25K C24K - B979 C12K - C5K B979 - C13K - A92T U87K, and vice versa                                                                                                                              |
| EMERGENCY AND PEDESTRIAN ACCESS TO BE MAINTAINED. VEHICULAR ACCESS TO AFFECTED PROPERTIES TO BE MAINTAINED WHENEVER POSSIBLE                                                                                    |
| Yours faithfully  Ikechukwu Uchehara  Ikechukwu Uchehara                                                                                                                                                        |