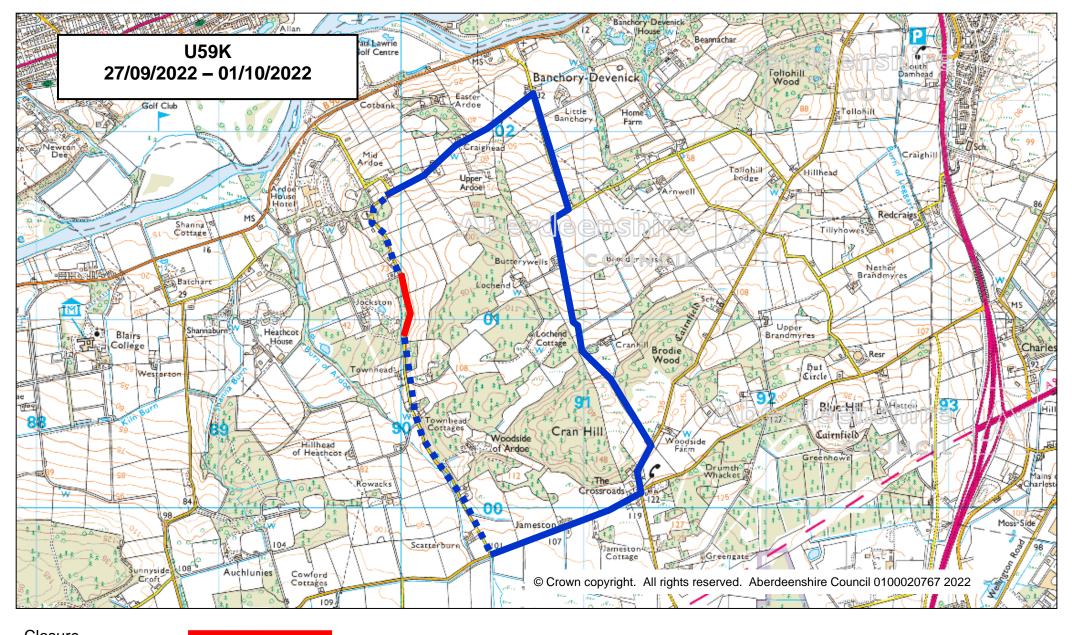

## FORM OF NOTIFICATION OF TEMPORARY RESTRICTION OF TRAFFIC ON HIGHWAYS AND BRIDGES

| Individual or Authority to be no                                             | otified |           |                 |        |                       |
|------------------------------------------------------------------------------|---------|-----------|-----------------|--------|-----------------------|
| Γ                                                                            |         |           | 1               |        |                       |
|                                                                              |         |           |                 | Date   | 27 September 2022     |
| L                                                                            |         |           | J               |        |                       |
| Dear Sir(s)                                                                  | RARY    | RESTRIC   | CTION OF T      | RAFFIC | ON                    |
|                                                                              |         |           | 9K<br>n, Ardoe) |        |                       |
|                                                                              | •••••   | BANC      | HORY DEV        | ENICK  |                       |
| Please note that owing to <b>S</b> will be necessary in the intere traffic - |         |           |                 |        |                       |
| (a) closure                                                                  | X       |           |                 |        |                       |
| (b) one-way                                                                  |         |           |                 |        |                       |
| (c) prohibition of waiting                                                   |         |           |                 |        |                       |
| (d) weight limit                                                             |         |           |                 |        |                       |
| (e) any other type                                                           |         |           |                 |        |                       |
| On the <b>U59K</b> for a period of <b>5</b>                                  | Days    |           |                 |        |                       |
| CommencingTuesday 27 <sup>th</sup>                                           | Septer  | mber 2022 |                 |        |                       |
| Site notices will be erected in alternative route via <b>U59K</b> – 0        |         |           |                 |        | on to traffic and the |
| EMERGENCY AND PEDEST AFFECTED PROPERTIES TO                                  |         |           |                 |        |                       |
| Yours faithfully                                                             |         |           |                 |        |                       |
| Kathleen Easton                                                              |         |           |                 |        |                       |
| Kathleen Faston                                                              |         |           |                 |        |                       |