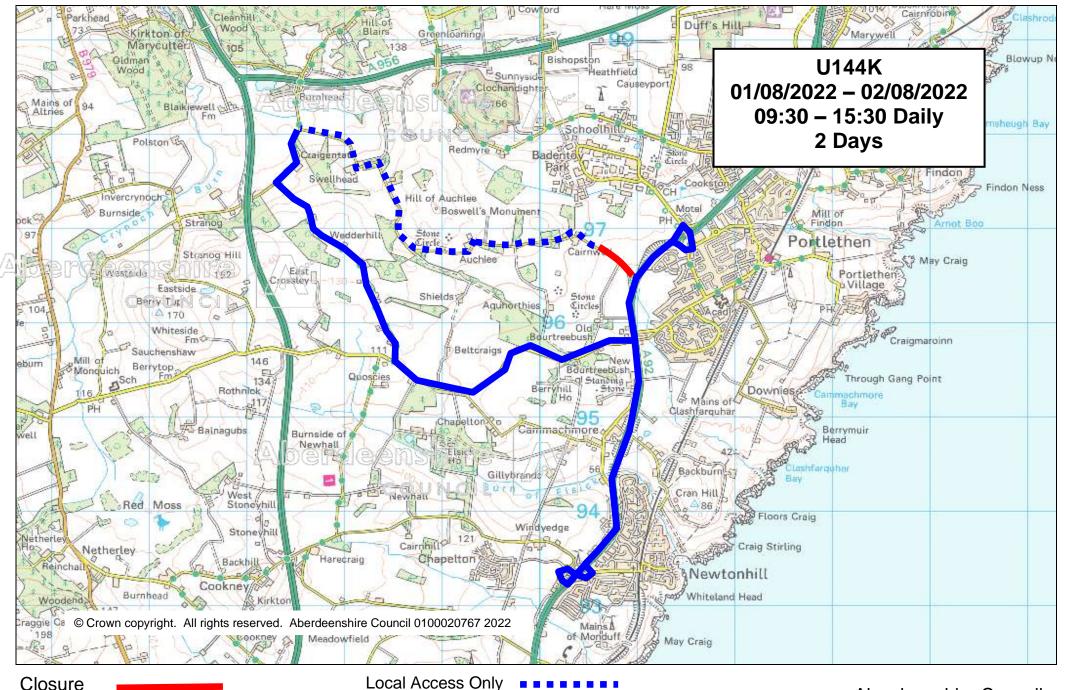

## FORM OF NOTIFICATION OF TEMPORARY RESTRICTION OF

| TRAF                                                                           | FIC ON H      | IGHWAY:             | S AND BRI     | DGES              | J.1 0             | · •      |
|--------------------------------------------------------------------------------|---------------|---------------------|---------------|-------------------|-------------------|----------|
| Γ                                                                              |               |                     | 1             | Dot               | o 21 li           | uly 2022 |
| L                                                                              |               |                     | J             | Dali              | Date 21 July 2022 |          |
| TEMPO                                                                          | RARY RE       | STRICTIC            | N OF TRA      | FFIC ON           |                   |          |
| (Be                                                                            | etween A9     | U144K<br>2 to Cairn | well Mead     | ows)              |                   |          |
|                                                                                | P(            | ORTLETH             | IEN           |                   | ·•                |          |
| Please note that owing to serviceIt will be necessary restriction to traffic - |               |                     |               |                   |                   |          |
| (a) closure                                                                    | x             |                     |               |                   |                   |          |
| (b) one-way                                                                    |               |                     |               |                   |                   |          |
| (c) prohibition of waiting                                                     |               |                     |               |                   |                   |          |
| OnMonday 01st August 20                                                        | )22 for 2 day | s between           | 09:30-15:30   | daily             |                   |          |
| Site notices will be erected in diversion route via                            | due course i  | ndicating th        | e temporary r | restriction to to | affic a           | and the  |
| Northbound – A92 – Portlet<br>U66K – C5K – U144K                               | hen Flyover   | – A92 – C2          | 24K Newtonh   | ill Flyover –     | A92 –             | C13K –   |
| Southbound - U144K - C5K                                                       | K – U66K – C  | 13K – A92           | – Portlethen  | Flyover – As      | <del>)</del> 2    |          |
| PEDESTRIAN ACCESS TO PROPERTIES TO BE MAINT                                    |               |                     |               | R ACCESS          | то А              | AFFECTED |
| Yours faithfully                                                               |               |                     |               |                   |                   |          |