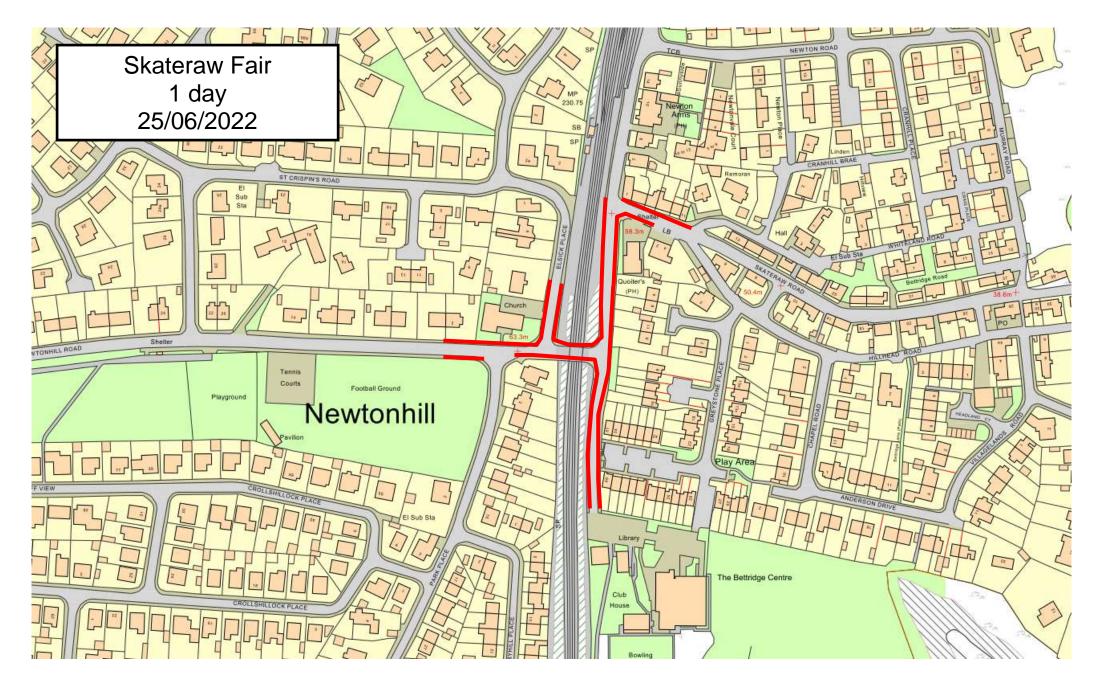

## FORM OF NOTIFICATION OF TEMPORARY RESTRICTION OF TRAFFIC ON HIGHWAYS AND BRIDGES

| Individual or Authority to be not                                      | tified                                                          |               |                  |                |
|------------------------------------------------------------------------|-----------------------------------------------------------------|---------------|------------------|----------------|
| Γ                                                                      |                                                                 | 7             |                  |                |
| L                                                                      |                                                                 | J             | Date             | 16 June 2022   |
| Dear Sir(s) TEMPO                                                      | RARY RESTRICTION                                                | ON OF TRAFF   | FIC ON           |                |
| From the extended west k                                               | C24K NEWTONH<br>erb line of Old Mill Ro<br>thereby (Both        | oad, westward | ls for a distar  | ce of 77m or   |
| From the extended south ke                                             | C24K OLD MIL<br>erb line Skateraw Ro<br>thereby (Both           | ad southward: | s for a distan   | ce of 200m or  |
| From the extended east k                                               | <u>C24K Skaterav</u><br>erb line of Old Mill R<br>thereby (Both | oad eastwards | s for a distand  | e of 68m or    |
| From the extended north ker                                            | <u>U132K ELSICK</u><br>b line of Newtonhill<br>thereby (Both    | Road northwa  | rds for a dista  | ance of 71m or |
|                                                                        | NEWTON                                                          |               |                  |                |
| Please note that owing to <b>Ska</b> safety to apply the following ter |                                                                 |               | ry in the intere | ests of public |
| (a) closure                                                            |                                                                 |               |                  |                |
| (b) one-way                                                            |                                                                 |               |                  |                |
| (c) prohibition of waiting                                             | X                                                               |               |                  |                |
| (d) weight limit                                                       |                                                                 |               |                  |                |
| (e) any other type                                                     |                                                                 |               |                  |                |
| On C24K & U132K for a period                                           |                                                                 |               |                  |                |
| OnSaturday 25 <sup>th</sup> June 2022                                  |                                                                 |               |                  |                |
| Yours faithfully                                                       |                                                                 |               |                  |                |
| Yasemín Macdonald                                                      |                                                                 |               |                  |                |